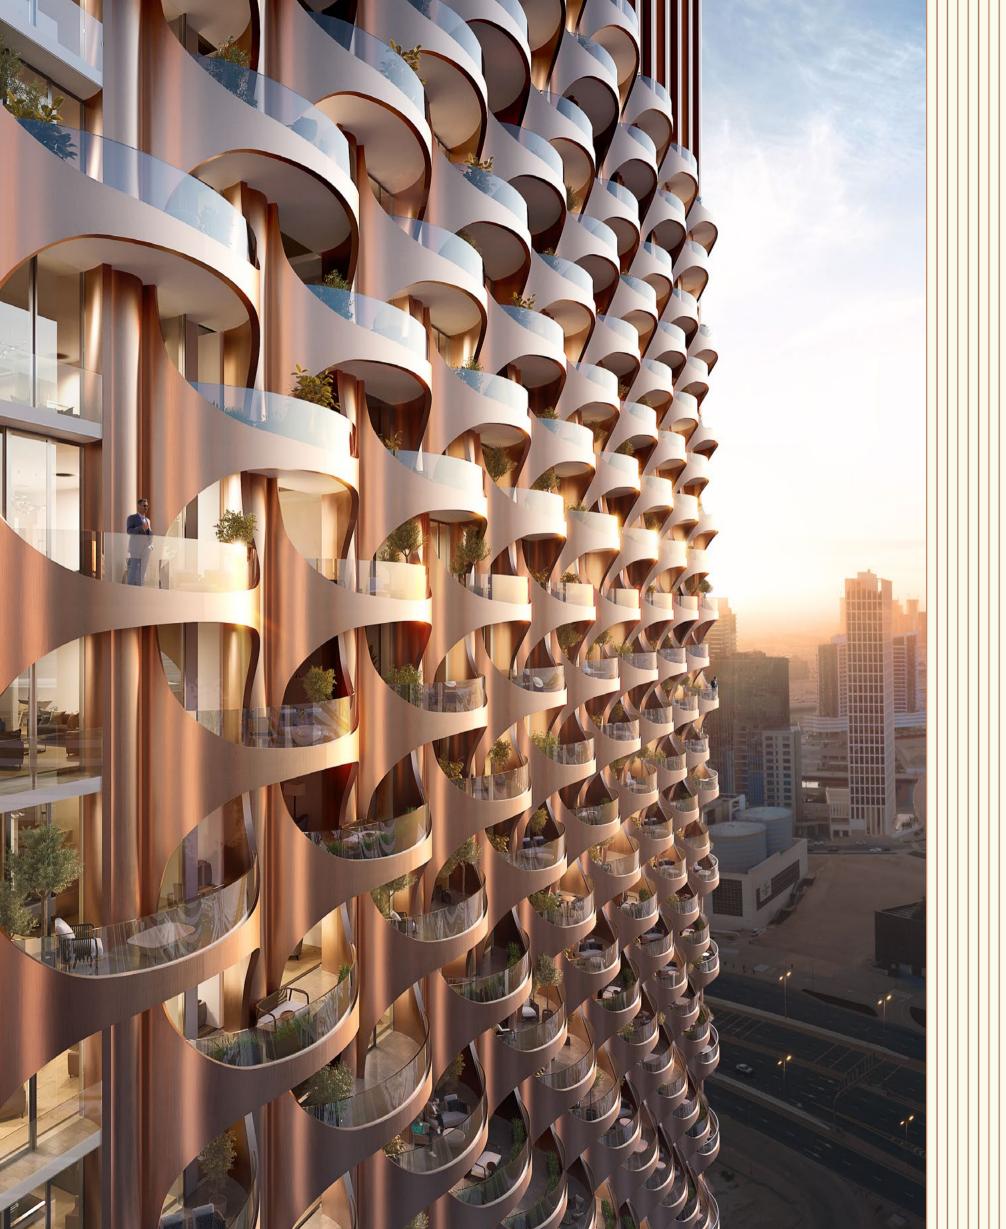

At ONE RESIDENCE, we've chosen only the finest materials. Beige tones, brass, and copper bring a touch of luxury, while rich textures and bold patterns create a vibrant atmosphere.

EXTERIOR DESIGN The facade showcases an engaging mix of textures and materials.

Expansive floor-to-ceiling windows are strategically integrated, offering residents sweeping panoramic views of the city skyline.

The sleek bronze-finished balconies with minimalist railings emphasise the building's vertical lines, contributing to its stature and grandeur.

Prominently featured are luxurious copper panels that catch the sunlight, casting warm hues and creating a distinct visual allure.

INTERIOR DESIGN

ONE RESIDENCE boasts a collection of one-of-a-kind visionary residences, designed to seamlessly blend modern aesthetics with luxurious finishes. Each residence offers a haven of comfort and style, catering to the tastes of those who appreciate the finer things in life.