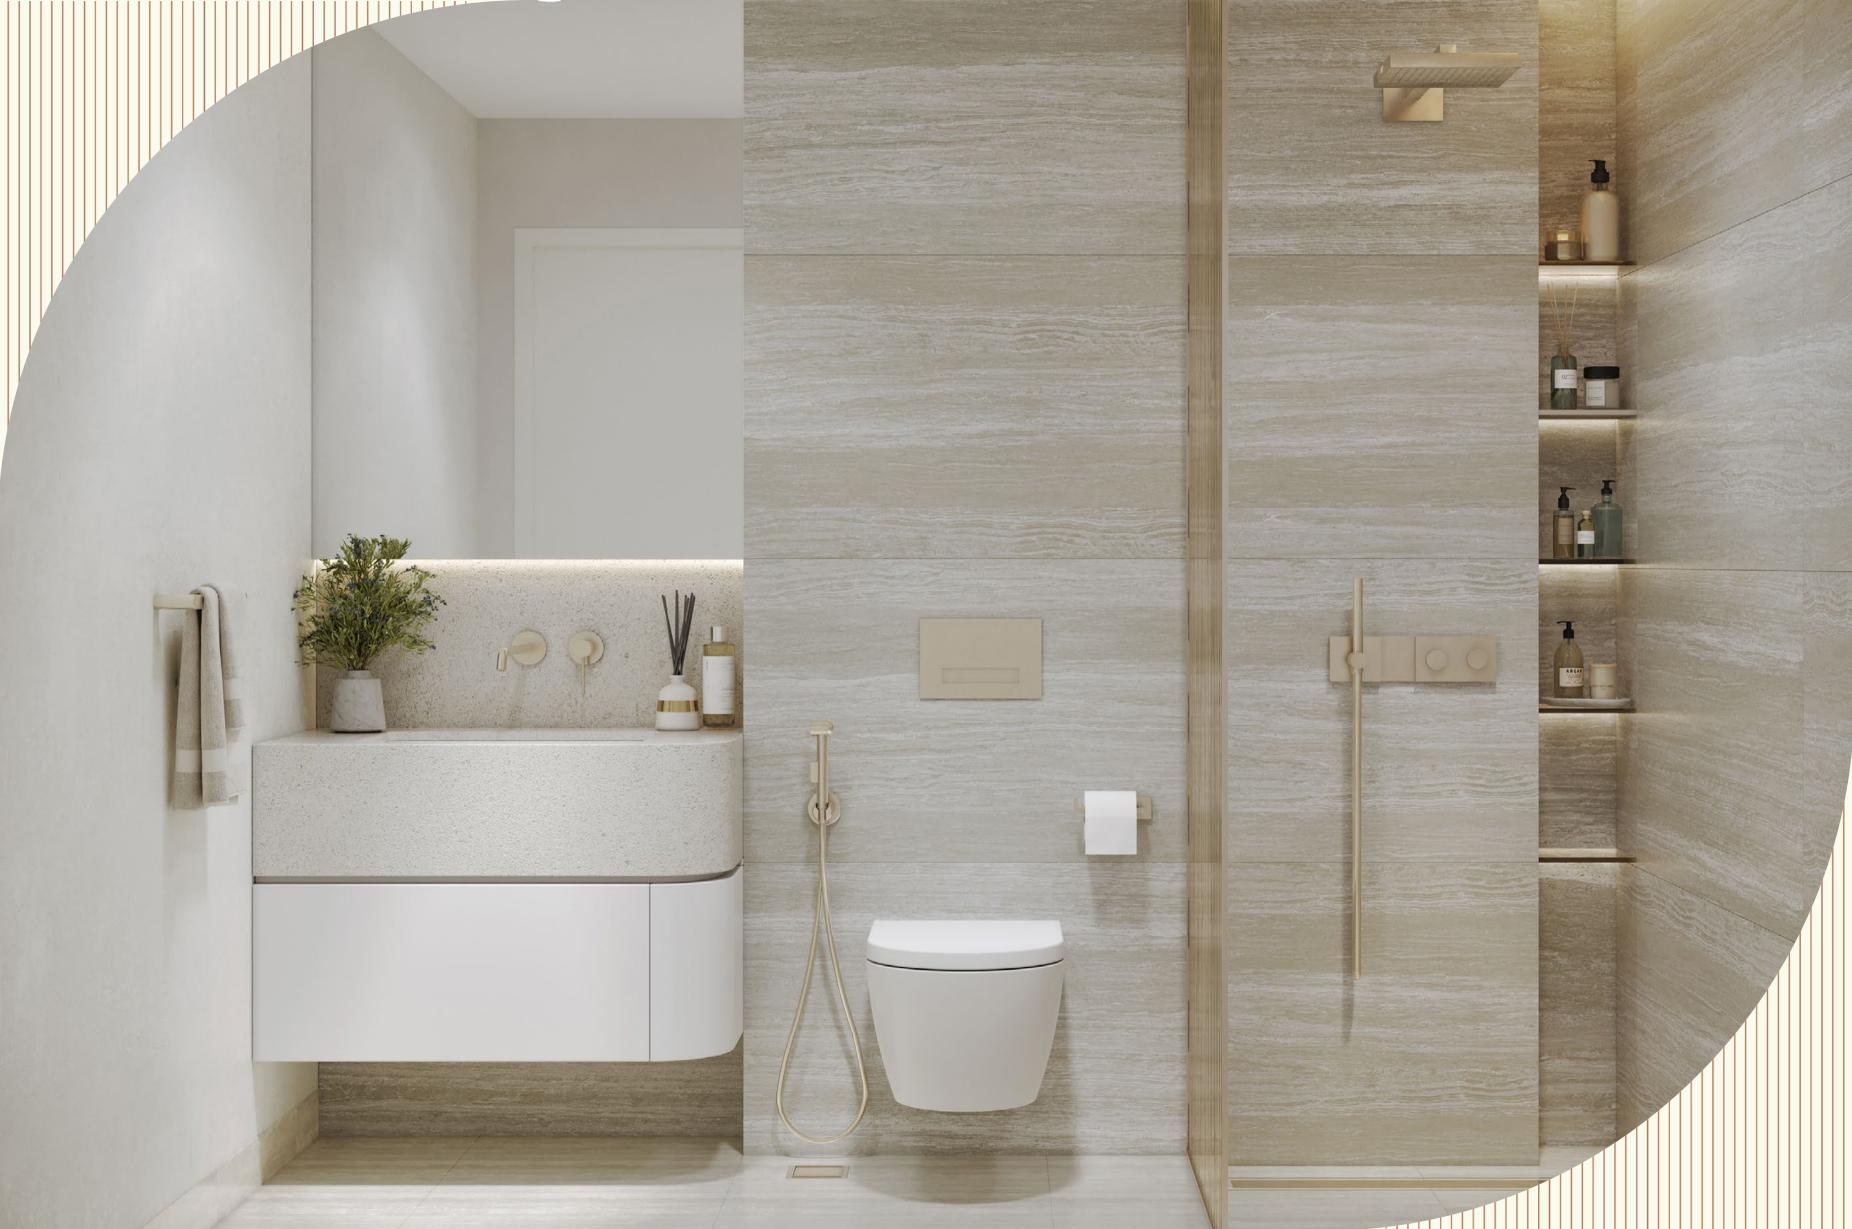

## BATHROOM

**Floors** Porcelain tile flooring

**Skirting** Porcelain tile to match flooring

Joinery MDF/ Lacquered finish with solid edging

Walls and ceiling Emulsion paint

Floors

Porcelain tile flooring

Walls

Porcelain tile & emulsion paint

Accent glazed tile around bath wall surround

**Countertops** Engineered stone

Joinery MDF/ Lacquered finish with solid edging

Sanitary Sanitary ware and mixers by Villeroy & Boch

**Ceiling** Gypsum boards finished in emulsion paint

PROJECT

PROJECT

UNITS

LOCATIO

HANDOV

is nt just a PLACE TO LIVE, it's a LIFESTYLE

Studio Apa