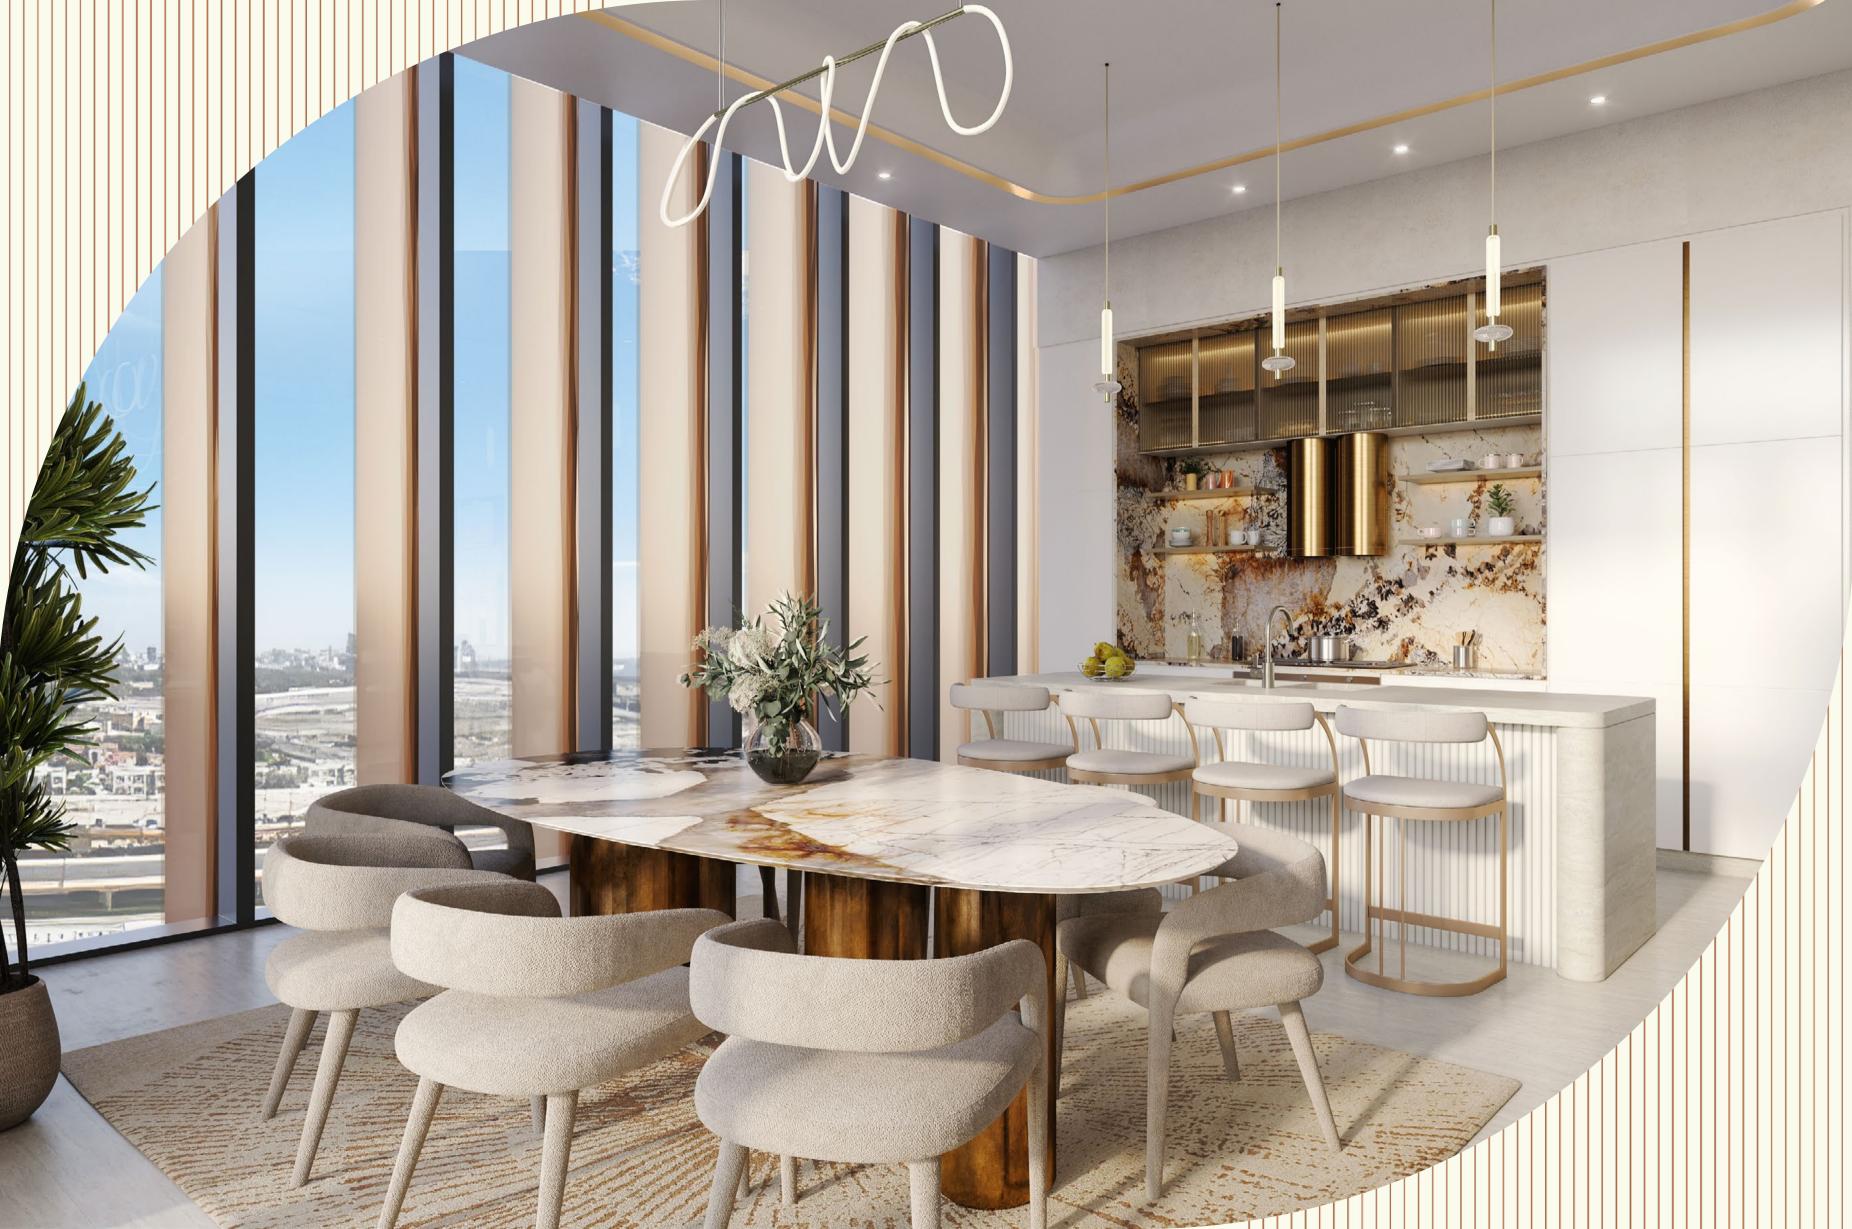

At ONE RESIDENCE, we've chosen only the finest materials. Beige tones, brass, and copper bring a touch of luxury, while rich textures and bold patterns create a vibrant atmosphere.

EXTERIOR DESIGN The facade showcases an engaging mix of textures and materials.

Prominently featured are luxurious copper panels that catch the sunlight, casting warm hues and creating a distinct visual allure.

INTERIOR DESIGN

ONE RESIDENCE boasts a collection of one-of-a-kind visionary residences, designed to seamlessly blend modern aesthetics with luxurious finishes. Each residence offers a haven of comfort and style, catering to the tastes of those who appreciate the finer things in life.

## KITCHEN

SMEG

#### Countertops & Backplash

Engineered Stone

#### Cabinets

MDF/ Lacquered finish with solid edging

#### Appliances

Built-in Appliances by SMEG