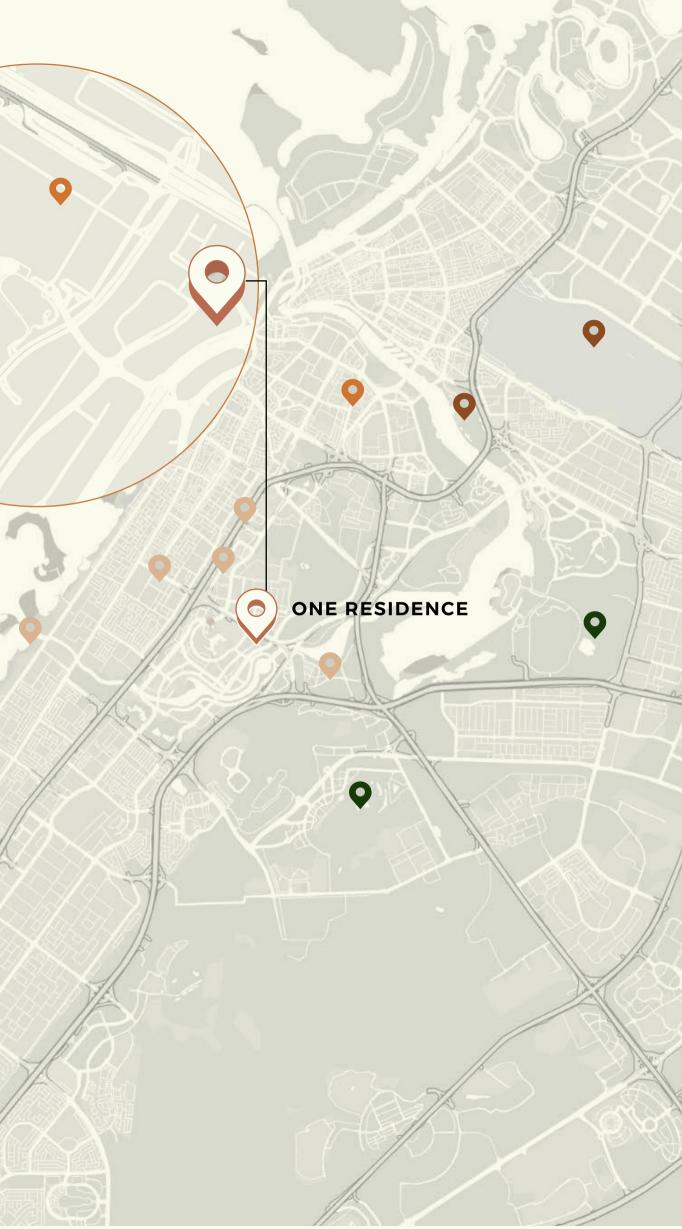

### **ONE RESIDENCE**

ONE is not just A LOCATION, its an ICONIC ADDRESS

#### • IN 5 MINUTES

- Burj Khalifa
- Dubai Opera
- The Dubai Fountain

#### **•** IN 10 MINUTES

- Jumeirah Beach
- DIFC

- Dubai Mall
- Dubai Water Canal Walk
- Bay Avenue Park
- Business Bay
- Souk Al Bahar
- Downtown Slide

- - Dubai Design District
  - Museum of The Future
- City Walk
- Safa Park

#### **•** IN 15 MINUTES

- Dubai Creek Harbour
- Mall of The Emirates

#### Meydan

- IN 20 MINUTES
- Dubai International Airport
- Jumeirah Beach Residences
- The Palm Jumeirah
- Dubai Creek Golf & Yacht Club
- Burj Al Arab

ONE of a KIND A design concept that speaks volumes.