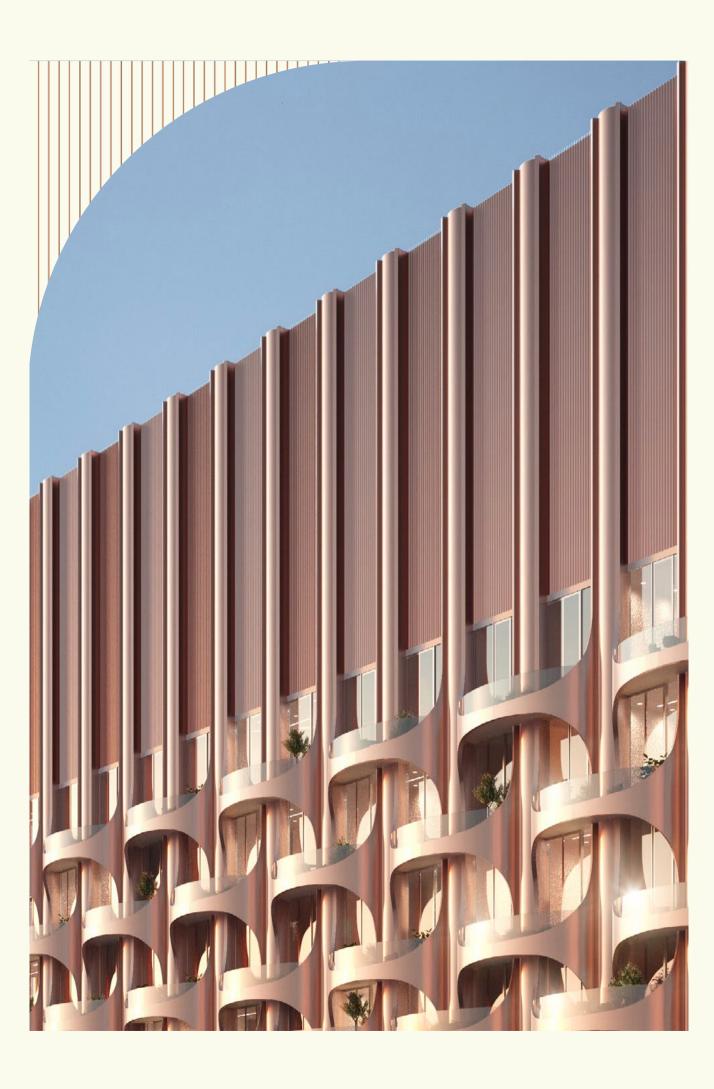

At ONE RESIDENCE, we've chosen only the finest materials. Beige tones, brass, and copper bring a touch of luxury, while rich textures and bold patterns create a vibrant atmosphere.

EXTERIOR DESIGN The facade showcases an engaging mix of textures and materials.

Expansive floor-to-ceiling windows are strategically integrated, offering residents sweeping panoramic views of the city skyline.

The sleek bronze-finished balconies with minimalist railings emphasise the building's vertical lines, contributing to its stature and grandeur.

Prominently featured are luxurious copper panels that catch the sunlight, casting warm hues and creating a distinct visual allure.

INTERIOR DESIGN

ONE RESIDENCE boasts a collection of one-of-a-kind visionary residences, designed to seamlessly blend modern aesthetics with luxurious finishes. Each residence offers a haven of comfort and style, catering to the tastes of those who appreciate the finer things in life.