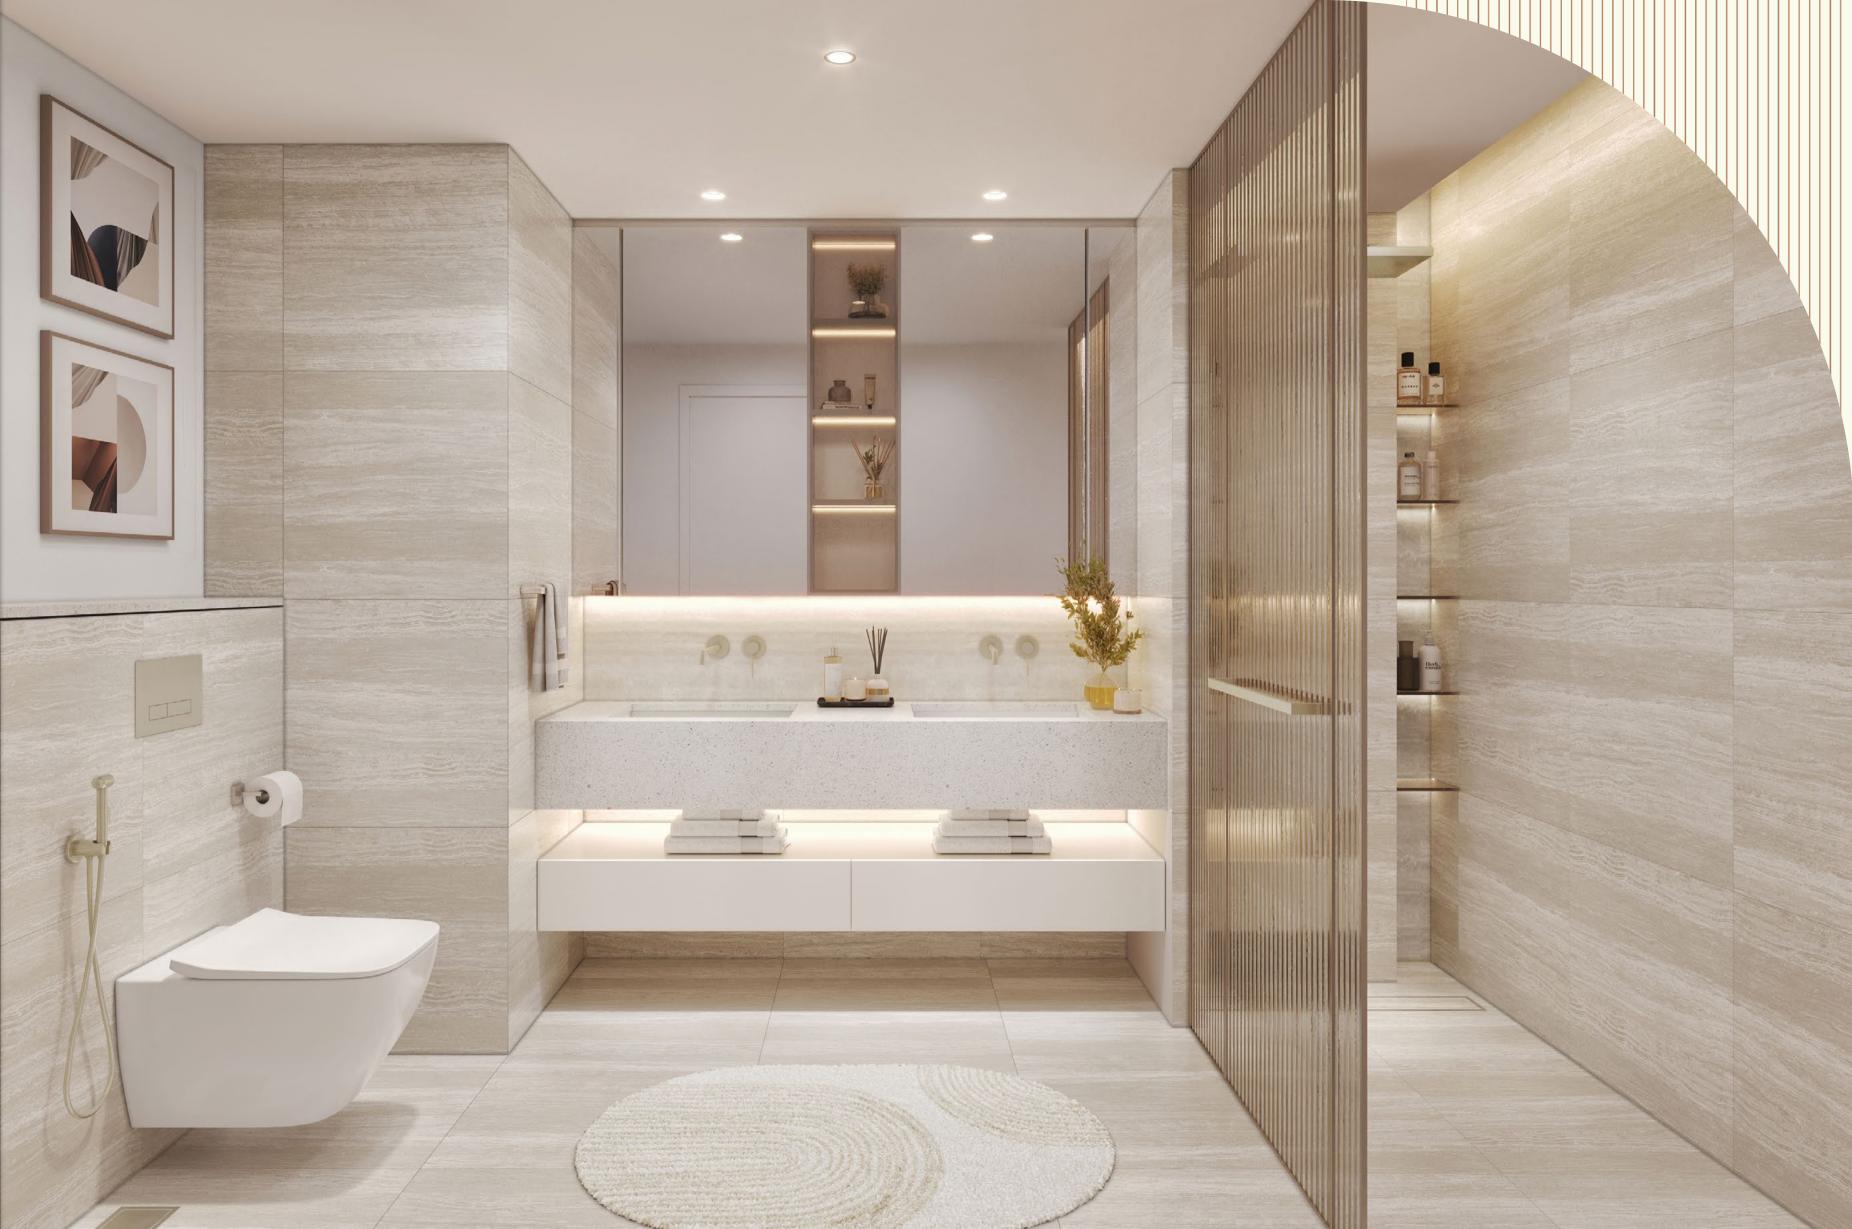

## BATHROOM

**Floors** Porcelain tile flooring

**Skirting** Porcelain tile to match flooring

Joinery MDF/ Lacquered finish with solid edging

Walls and ceiling Emulsion paint

Floors

Porcelain tile flooring

Walls

Porcelain tile & emulsion paint

Accent glazed tile around bath wall surround

**Countertops** Engineered stone

Joinery MDF/ Lacquered finish with solid edging

Sanitary Sanitary ware and mixers by Villeroy & Boch

**Ceiling** Gypsum boards finished in emulsion paint

PROJECT

PROJECT

UNITS

LOCATIO

HANDOV

is nt just a PLACE TO LIVE, it's a LIFESTYLE

Studio Apa