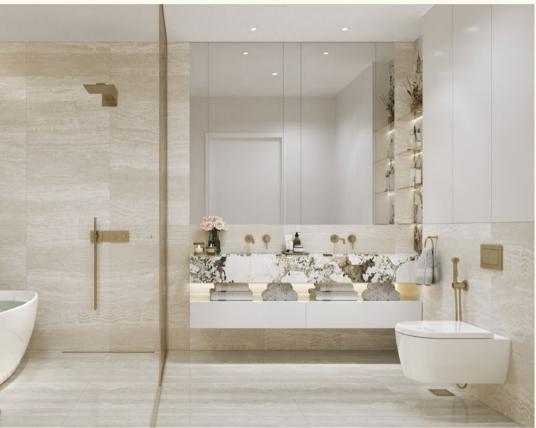

## BATHROOM

**Floors** Porcelain tile flooring

**Skirting** Porcelain tile to match flooring

Joinery MDF/ Lacquered finish with solid edging

Walls and ceiling Emulsion paint

Floors

Porcelain tile flooring

Walls

Porcelain tile & emulsion paint

Accent glazed tile around bath wall surround

**Countertops** Engineered stone

Joinery MDF/ Lacquered finish with solid edging

Sanitary Sanitary ware and mixers by Villeroy & Boch

**Ceiling** Gypsum boards finished in emulsion paint

PROJECT

PROJECT

UNITS

LOCATIO

HANDOV

is nt just a PLACE TO LIVE, it's a LIFESTYLE

Studio Apa