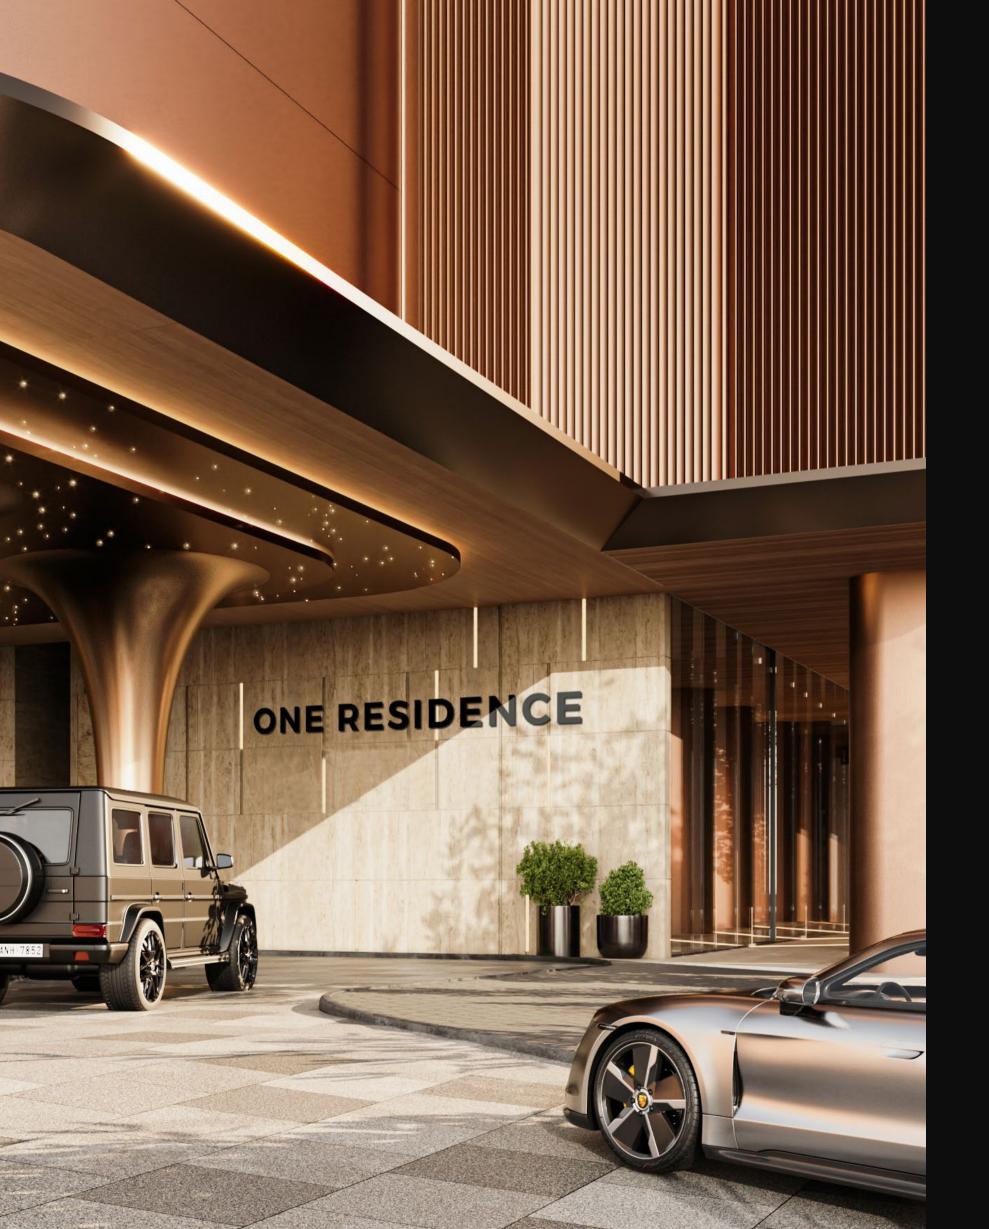

#### AT ONE RESIDENCE detail marries FORM WITH FUNCTION

Comprising 453 luxury residences, ONE RESIDENCE offers a range of configurations to suit every lifestyle. Spread across 30 floors, the apartments are thoughtfully organised cosy studios and one and two-bedroom units to exclusive penthouses.

At ONE RESIDENCE, we've chosen only the finest materials. Beige tones, brass, and copper bring a touch of luxury, while rich textures and bold patterns create a vibrant atmosphere.

EXTERIOR DESIGN The facade showcases an engaging mix of textures and materials.

Expansive floor-to-ceiling windows are strategically integrated, offering residents sweeping panoramic views of the city skyline.

The sleek bronze-finished balconies with minimalist railings emphasise the building's vertical lines, contributing to its stature and grandeur.

Prominently featured are luxurious copper panels that catch the sunlight, casting warm hues and creating a distinct visual allure.

INTERIOR DESIGN

ONE RESIDENCE boasts a collection of one-of-a-kind visionary residences, designed to seamlessly blend modern aesthetics with luxurious finishes. Each residence offers a haven of comfort and style, catering to the tastes of those who appreciate the finer things in life.