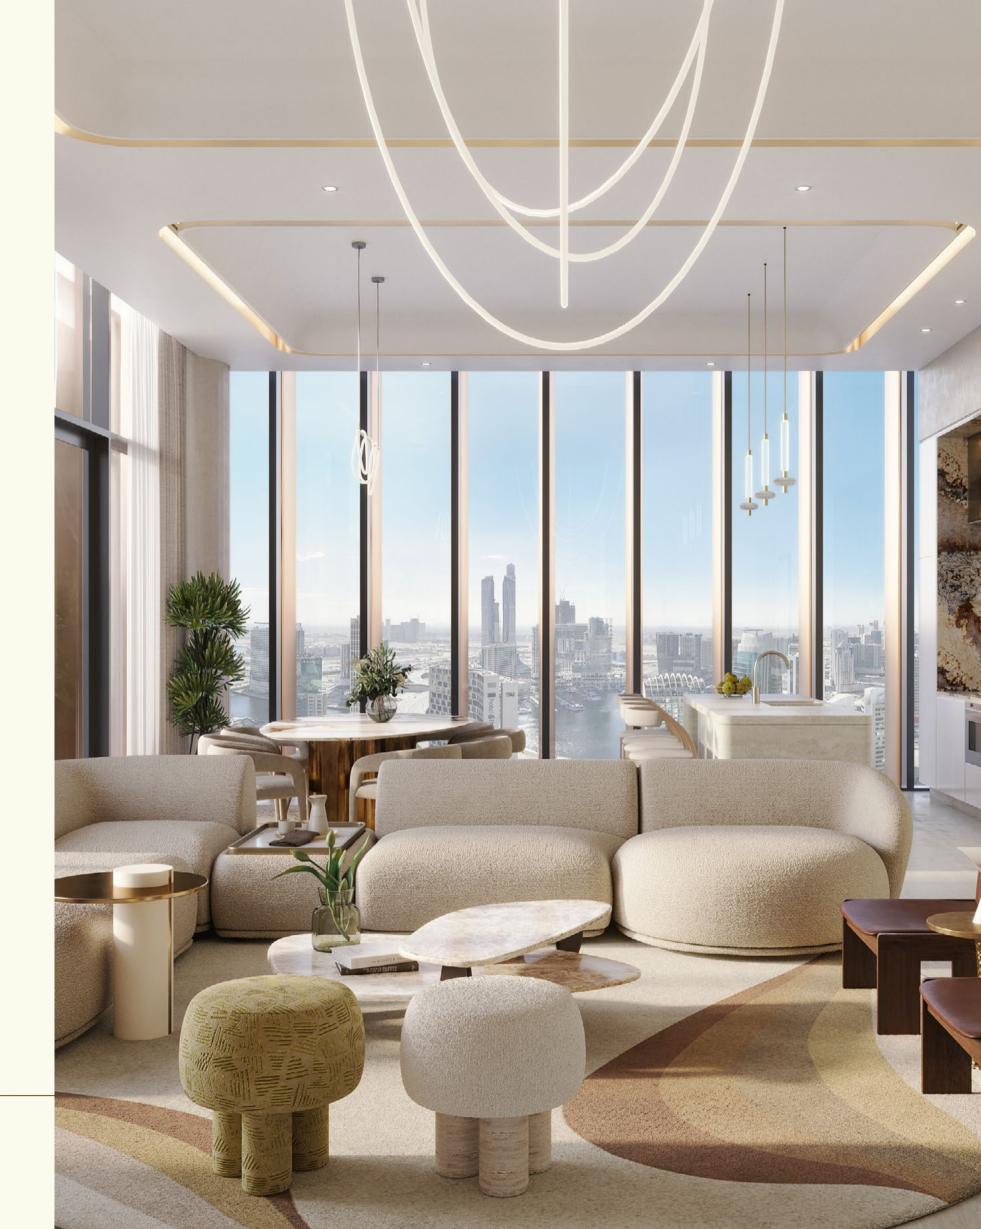

Prominently featured are luxurious copper panels that catch the sunlight, casting warm hues and creating a distinct visual allure.

INTERIOR DESIGN

ONE RESIDENCE boasts a collection of one-of-a-kind visionary residences, designed to seamlessly blend modern aesthetics with luxurious finishes. Each residence offers a haven of comfort and style, catering to the tastes of those who appreciate the finer things in life.

## LIVING and DINING AREA

**Floors** Porcelain tile flooring

**Skirting** Porcelain tile to match flooring

Walls and ceiling Emulsion paint

## BEDROOM