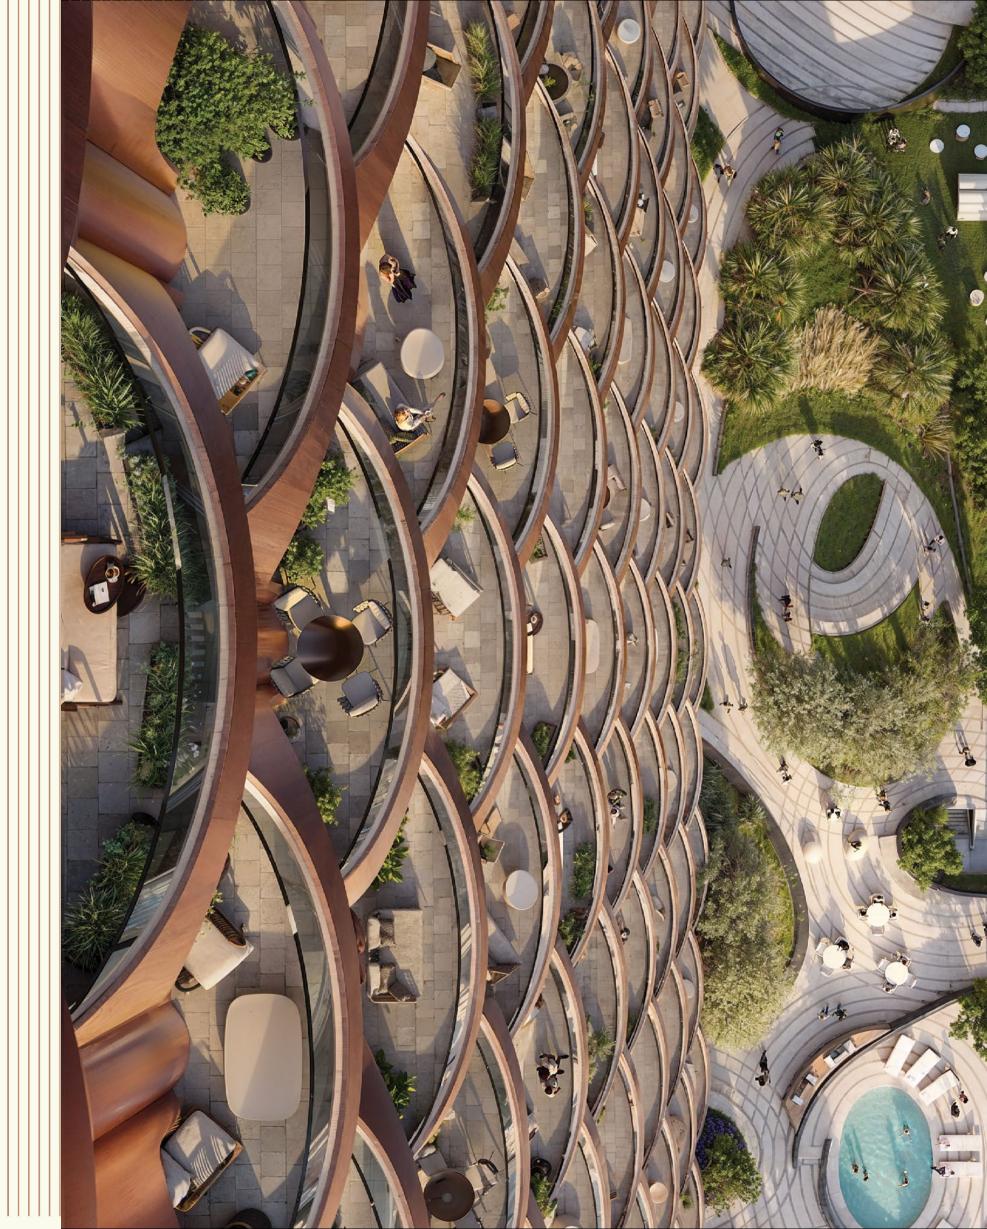

#### AT ONE RESIDENCE detail marries FORM WITH FUNCTION

Comprising 453 luxury residences, ONE RESIDENCE offers a range of configurations to suit every lifestyle. Spread across 30 floors, the apartments are thoughtfully organised cosy studios and one and two-bedroom units to exclusive penthouses.

At ONE RESIDENCE, we've chosen only the finest materials. Beige tones, brass, and copper bring a touch of luxury, while rich textures and bold patterns create a vibrant atmosphere.

EXTERIOR DESIGN The facade showcases an engaging mix of textures and materials.

Expansive floor-to-ceiling windows are strategically integrated, offering residents sweeping panoramic views of the city skyline.

The sleek bronze-finished balconies with minimalist railings emphasise the building's vertical lines, contributing to its stature and grandeur.

Prominently featured are luxurious copper panels that catch the sunlight, casting warm hues and creating a distinct visual allure.

INTERIOR DESIGN

ONE RESIDENCE boasts a collection of one-of-a-kind visionary residences, designed to seamlessly blend modern aesthetics with luxurious finishes. Each residence offers a haven of comfort and style, catering to the tastes of those who appreciate the finer things in life.

## ONE step to WELLNESS

- State-of-the-art Gym
- Yoga Studio
- Sunbeds
- Sunken Seating
- Infinity Pool

PAGE 83

- Zen Garden
- Picnic Area
- Green spaces

- Entertainment Room
- Movie Theater
- Music Room
- Golf Simulator
- Barbecue Pits