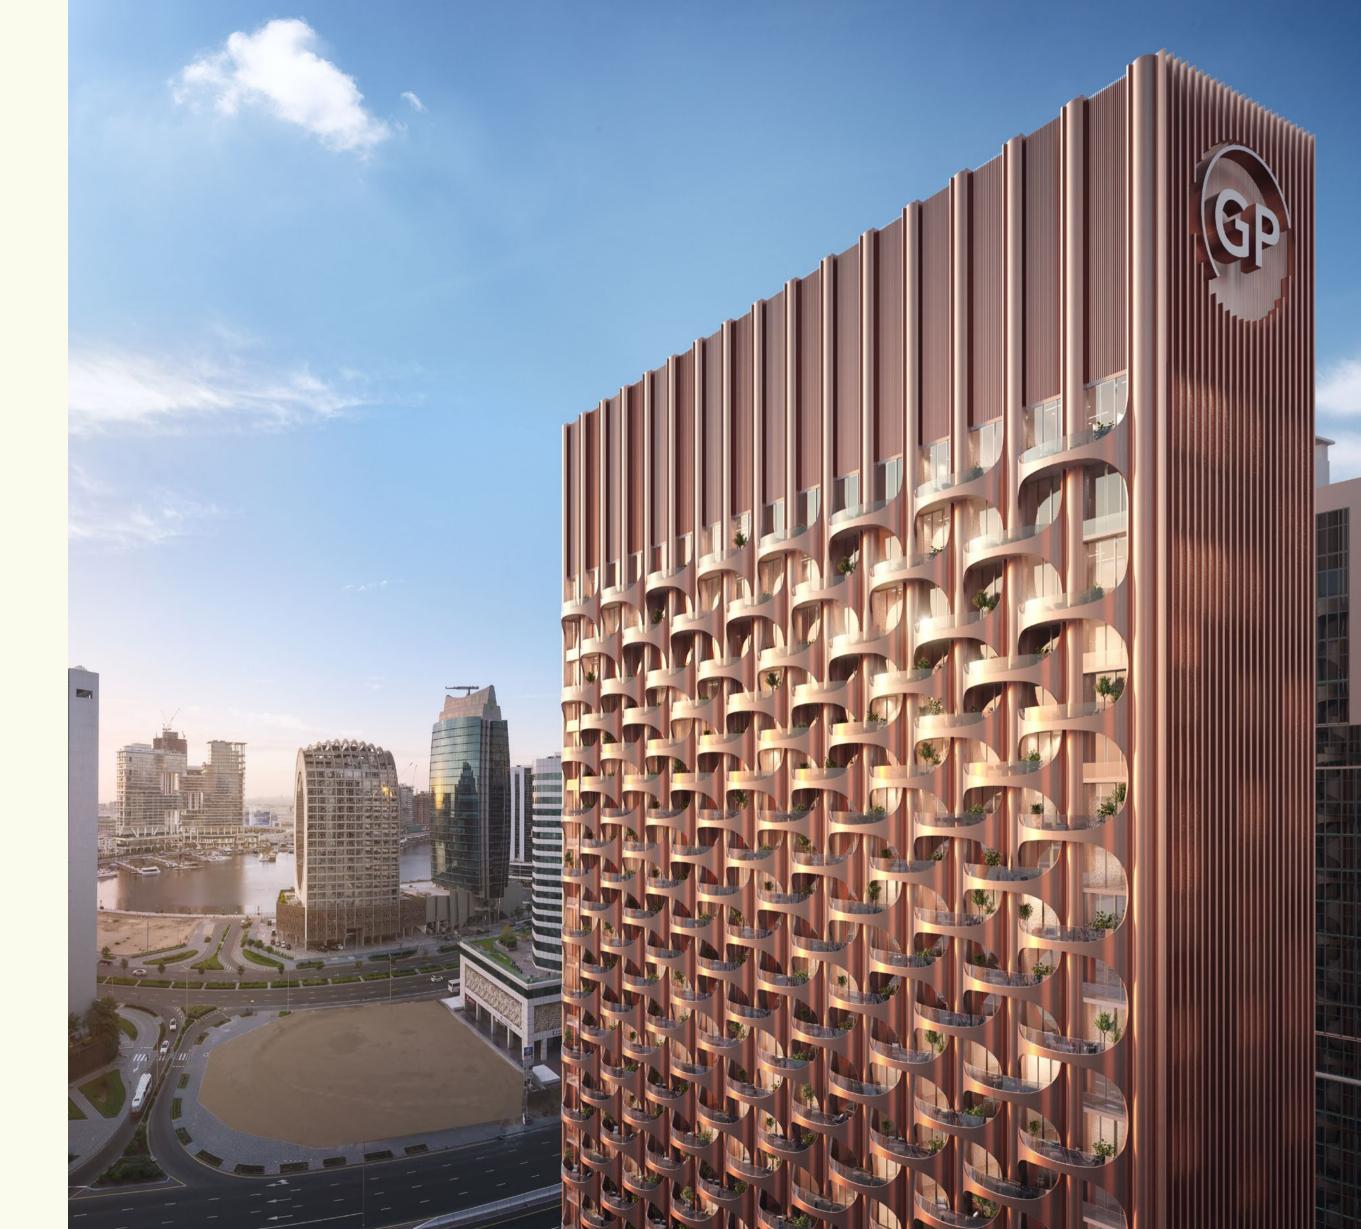

At ONE RESIDENCE, we've chosen only the finest materials. Beige tones, brass, and copper bring a touch of luxury, while rich textures and bold patterns create a vibrant atmosphere.

EXTERIOR DESIGN The facade showcases an engaging mix of textures and materials.

Expansive floor-to-ceiling windows are strategically integrated, offering residents sweeping panoramic views of the city skyline.

The sleek bronze-finished balconies with minimalist railings emphasise the building's vertical lines, contributing to its stature and grandeur.

Prominently featured are luxurious copper panels that catch the sunlight, casting warm hues and creating a distinct visual allure.

INTERIOR DESIGN

ONE RESIDENCE boasts a collection of one-of-a-kind visionary residences, designed to seamlessly blend modern aesthetics with luxurious finishes. Each residence offers a haven of comfort and style, catering to the tastes of those who appreciate the finer things in life.