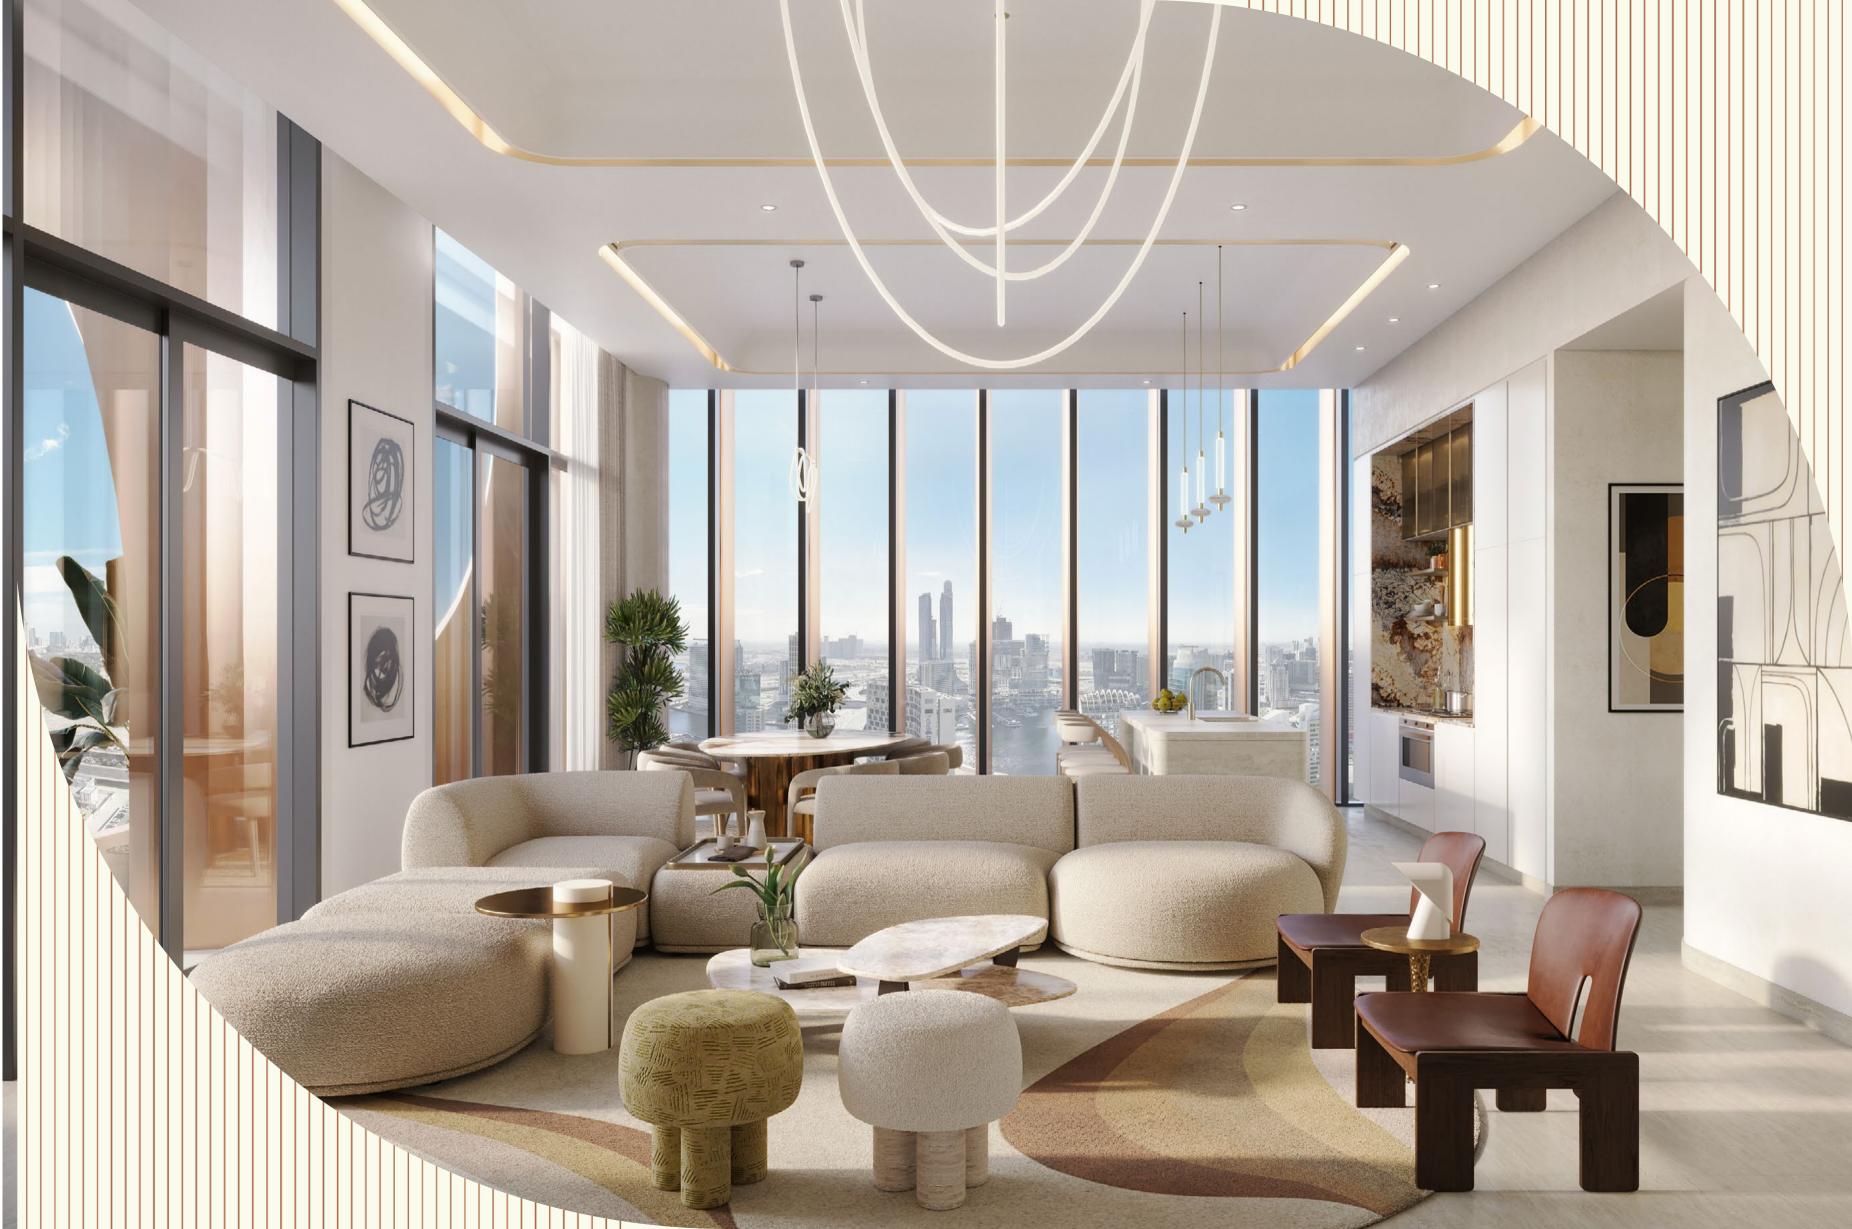

#### AT ONE RESIDENCE detail marries FORM WITH FUNCTION

Comprising 453 luxury residences, ONE RESIDENCE offers a range of configurations to suit every lifestyle. Spread across 30 floors, the apartments are thoughtfully organised cosy studios and one and two-bedroom units to exclusive penthouses.

Prominently featured are luxurious copper panels that catch the sunlight, casting warm hues and creating a distinct visual allure.

INTERIOR DESIGN

ONE RESIDENCE boasts a collection of one-of-a-kind visionary residences, designed to seamlessly blend modern aesthetics with luxurious finishes. Each residence offers a haven of comfort and style, catering to the tastes of those who appreciate the finer things in life.

## LIVING and DINING AREA

**Floors** Porcelain tile flooring

**Skirting** Porcelain tile to match flooring

Walls and ceiling Emulsion paint