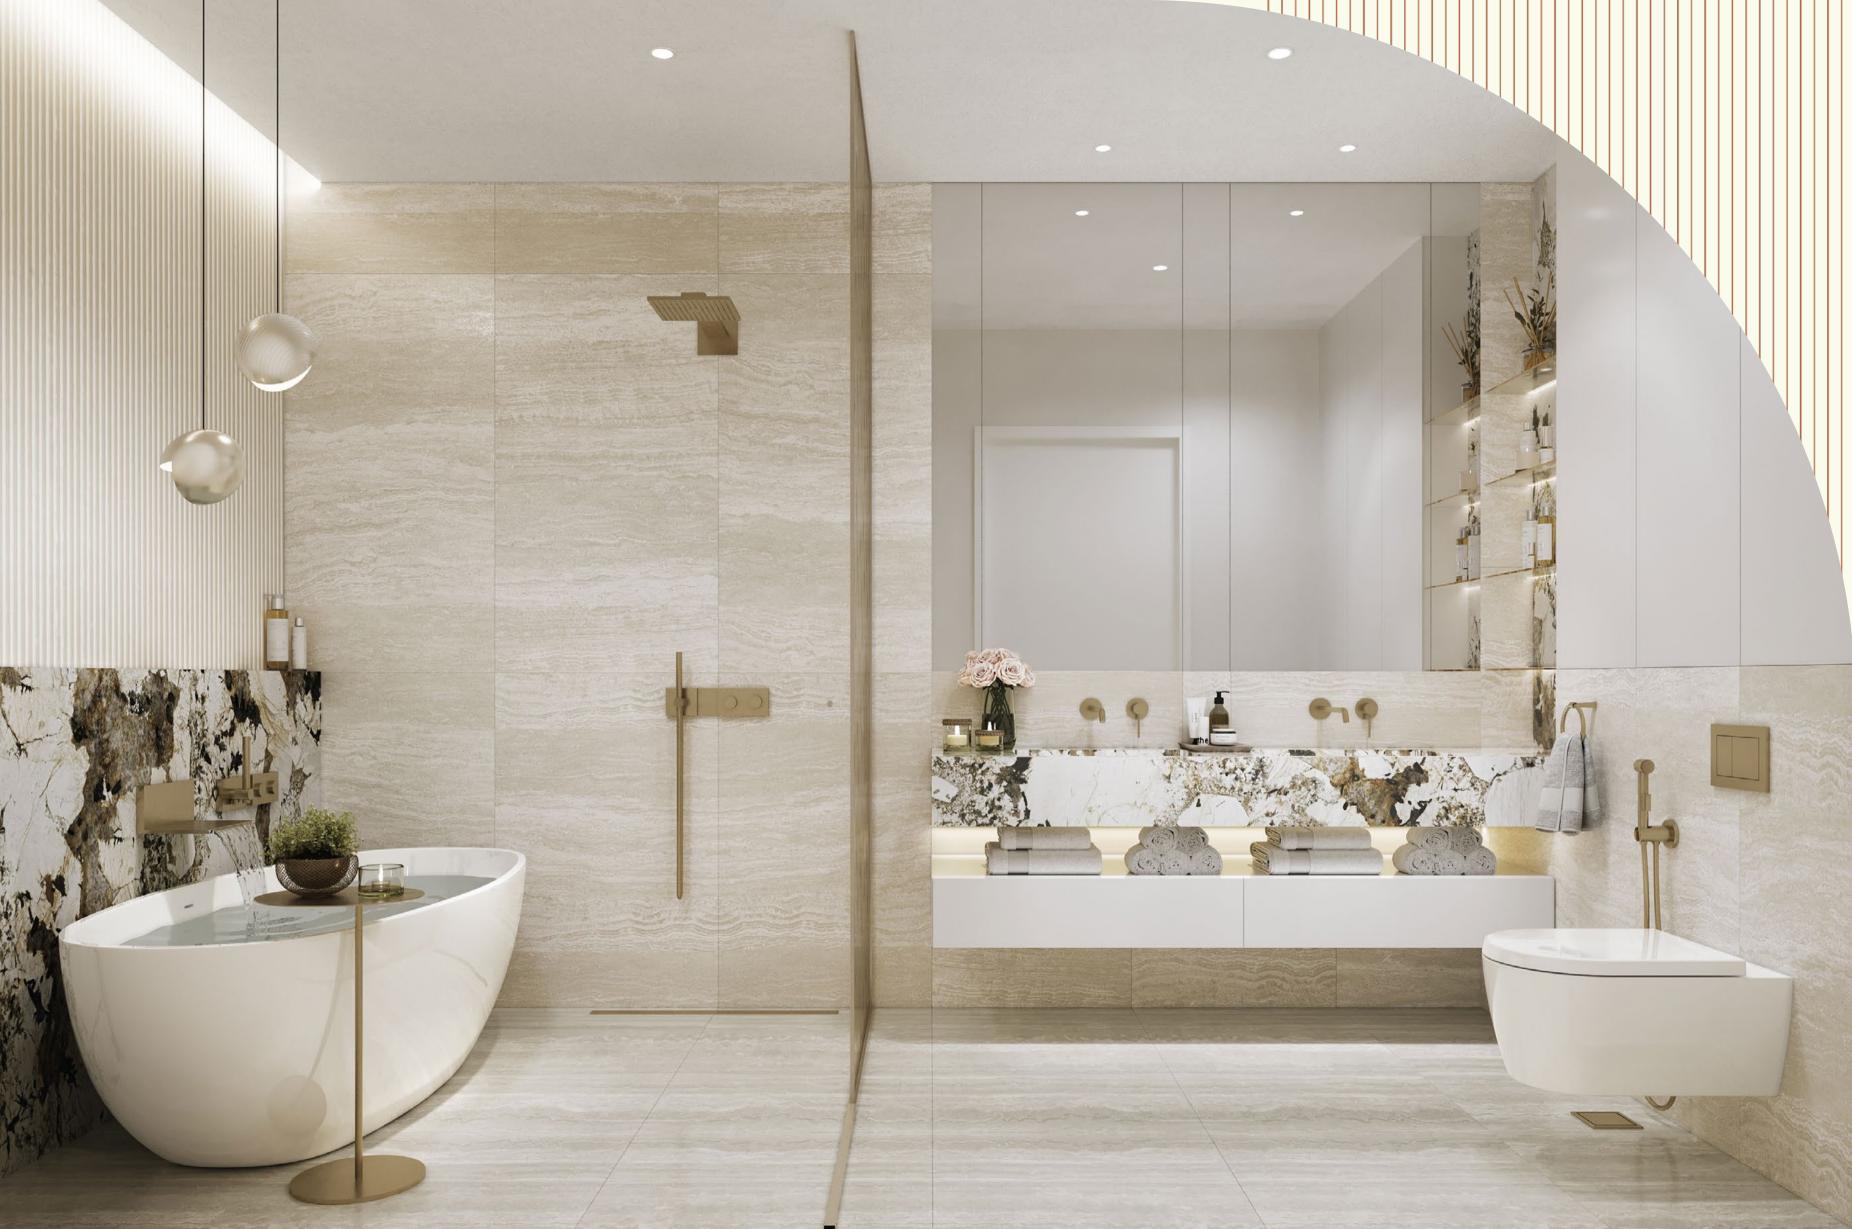

## BATHROOM

**Floors** Porcelain tile flooring

**Skirting** Porcelain tile to match flooring

Joinery MDF/ Lacquered finish with solid edging

Walls and ceiling Emulsion paint

Floors

Porcelain tile flooring

Walls

Porcelain tile & emulsion paint

Accent glazed tile around bath wall surround

**Countertops** Engineered stone

Joinery MDF/ Lacquered finish with solid edging

Sanitary Sanitary ware and mixers by Villeroy & Boch

**Ceiling** Gypsum boards finished in emulsion paint

PROJECT

PROJECT

UNITS

LOCATIO

HANDOV

is nt just a PLACE TO LIVE, it's a LIFESTYLE

Studio Apa